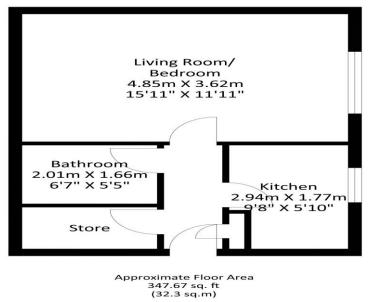

**Living Room/ Bedroom** 15' 11'' x 11' 11'' (4.85m x 3.63m) UPVC double glazed picture window to the front elevation.

**Kitchen** 9' 8'' x 5' 10'' ( $2.94m \times 1.78m$ ) UPVC double glazed window to the front elevation, a range of wall and base units with contrasting worktops, stainless steel sink with mixer tap, built in electric oven and hob with extractor above, space for fridge freezer.

**Bathroom** 6' 7" x 5' 5" (2.01m x 1.65m) Three piece bathroom suite comprising of panelled bath , wash basin and low level W.C. extractor fan and part tiled walls .

**Storage Room** Providing ample storage and hanging space .

## 30 Tatton Ct Fallowfield, M14 5BZ

Approximate Gross Internal Area = 32.30 sq m / 347.67sq ft Illustration for identification purposes only, measurements are approximate, not to scale.

Disclaimer:

These particulars, whilst believed to be accurate are set out as a general guideline only or guidance and do not constitute any part of an offer or contract. Intending purchasers should not rely on them as statements of representation or fact, but must satisfy themselves by inspection or otherwise as to their accuracy. Please note that we have not tested any apparatus, equipment, fixtures, fittings or services, including gas central heating and so cannot verify they are in working order or fit for their purpose. Further more solicitors should confirm movable items described in the sales particulars are, in fact included in the sale since circumstances do change during marketing or negotiations. Although we try to ensure accuracy, measurements used in this brochure may be approximate. Therefore if intending purchasers need accurate measurements to order carpeting or to ensure existing furniture will fit, they should take such measurements themselves. **YOUR HOME IS AT RISK IF YOU DO NOT KEEP UP REPAYMENTS ON A MORTGAGE OR** OTHER LOAN SECURED ON IT